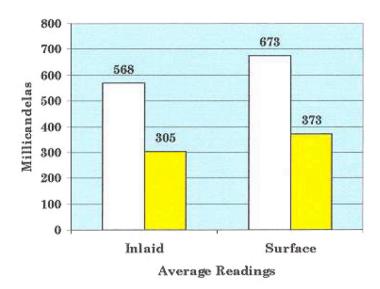

## **EPOPLEX LS90 - SANTÉ FE, NEW MEXICO ROUTE 599**

Project location: Santé Fe, Rt. 599 Ridgetop Road, South

Bound for one mile

Owner: State of New Mexico

Installation date: November 14, 2003

Surface preparation: Grooved inlaid and surface applied

w/o prep at begin and end

Material used: Epoplex LS90 Polyurea Glass beads used: Swarco Type 5-Type 1 Bead quantity: Double drop 12.5 lbs. each.

Installer: Century Fence Company

Surface: Asphalt

Data collected by: Epoplex Technical Services

**Date of readings**: November 14, 2003 **Number of readings**: 10 White – 10 Yellow

Instrument used: LTL 2000